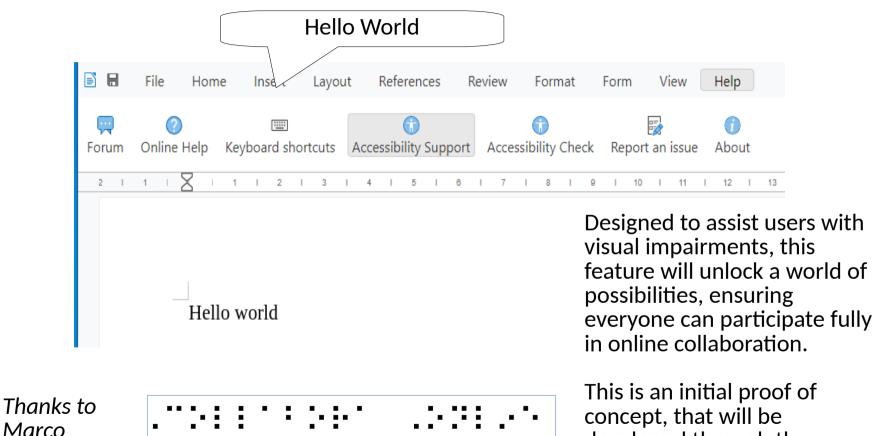

#### **Initial Online screen reading support**

Cecchetti

developed through the 23.05 lifetime.