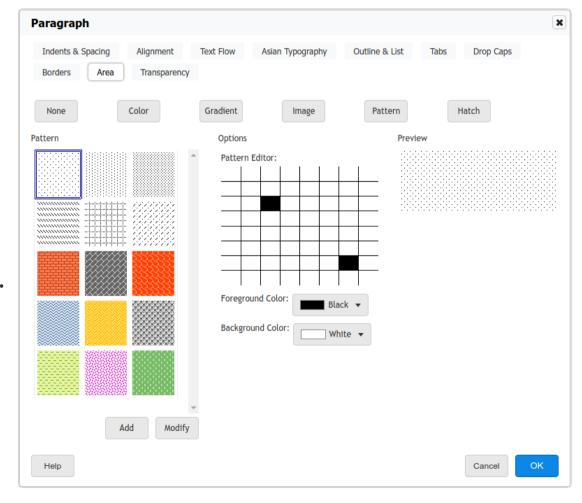

# **Multi-Stop Gradients**

### Improved Rendering with thanks to Armin & allotropia

 The renderer has been enhanced and can now handle even more complex gradients. You can now turn up the visual appeal of your document by incorporating multi-stop gradients into shapes, borders, and other elements.