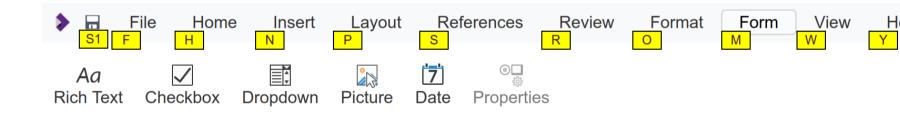

## **Page Number Insertion**

### Familiar, Simplified Pop Up

- Combining inserting the required headers, footers, and page number fields into a single, easy to use, familiar dialog for users.
- Featuring all the common alignment options, support for a variety of languages, and a preview.

Thanks to Justin Luth