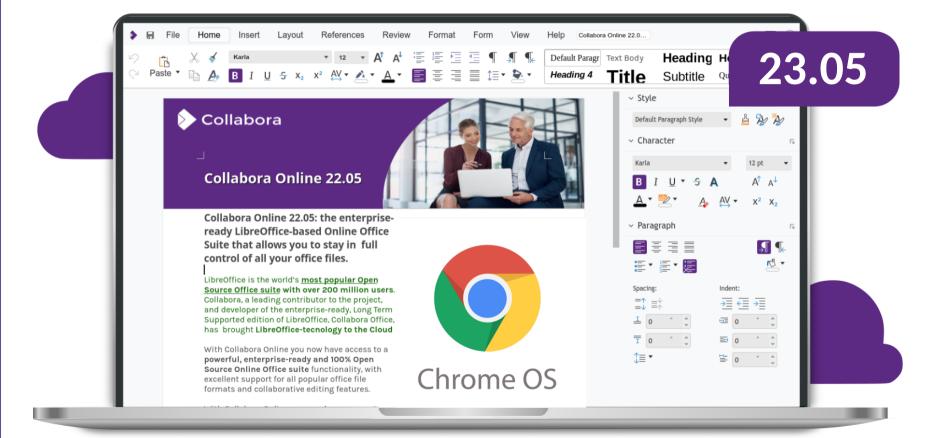

### What is Collabora Online?

### **Documents + Spreadsheets + Slides + Drawings**

- Viewing and collaborative editing
- Feature rich

Interoperability with Microsoft formats - trillions of documents ...

docx, doc, rtf, xlsx, xls, pptx, ppt

Import filters and viewing for

PDF, Visio, Publisher and many more

Powerful WYSIWYG rendering

On-premise integration

Architecture - a bet on CPU threads and network