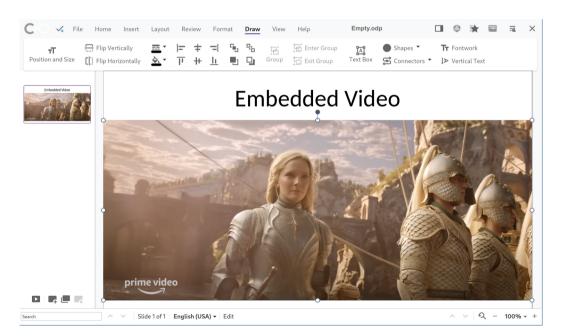

#### **Video Embedding**

#### Include videos in your Impress slides

• Embedding the content of your videos, ensures a smooth, advert-free presentation at the right time.

Thanks to Ashod Nakashian