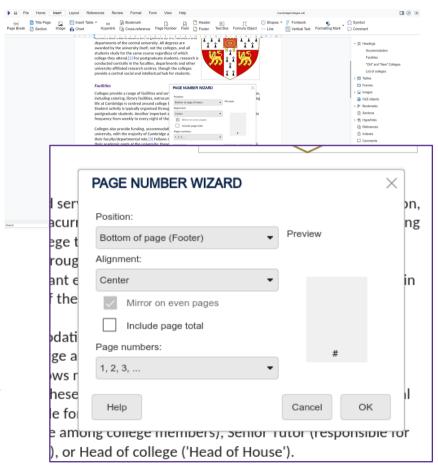

## **Page Number Insertion**

### Familiar, Simplified Pop Up

- Combining inserting the required headers, footers, and page number fields into a single, easy to use, familiar dialog for users.
- Featuring all the common alignment options, support for a variety of languages, and a preview.

Thanks to Justin Luth