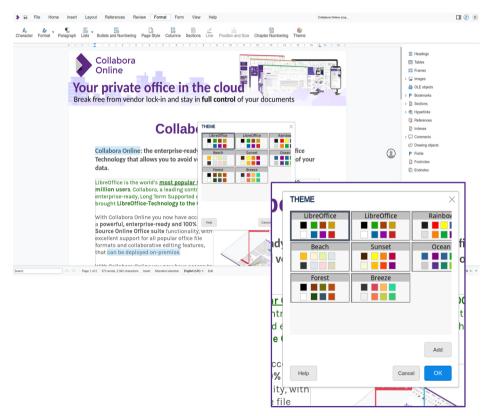

### **Document Themes**

### **Controlling branding**

 Document themes can be configured and applied to a whole document to easily change and re-purpose the appearance, giving it a consistent style and branding.