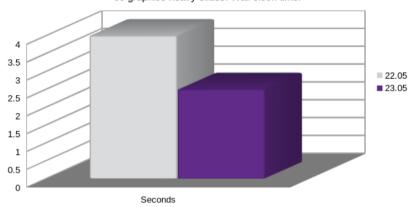

### **COUNTIFS/SUMIFS etc. caching**

Minutes → seconds etc.

Thanks to Noel, Caolan, Lubos ...

Impress Full Screen Presentation Generation

60 graphics heavy slides. Wall clock time.

Calc XLSX Comments Load

1000 Rows, 30 Columns, 2500 Comments. Wall clock time.