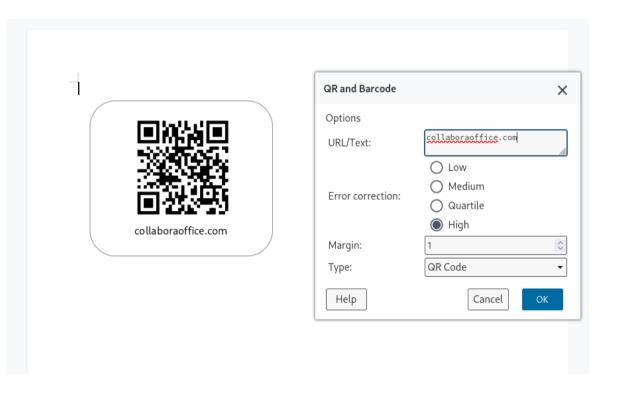

#### QR code generation

Bringing more LibreOffice technology to your browser:

now 'async'

Thanks to Shubham Goyal and GSOC for the feature, and Darshan-Upadhyay