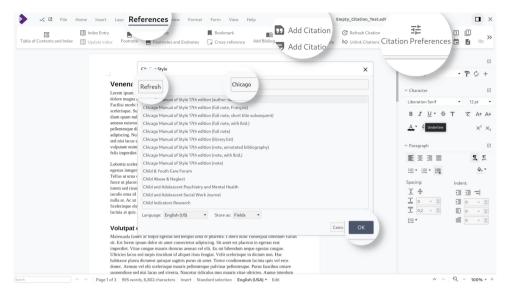

#### Zotero

#### Reference Management & **Bibliographic Data with Zotero**

Browse all the existing records of your Zotero library - insert, remove, and refresh references,

citations, and notes, or automatically generate bibliographies.