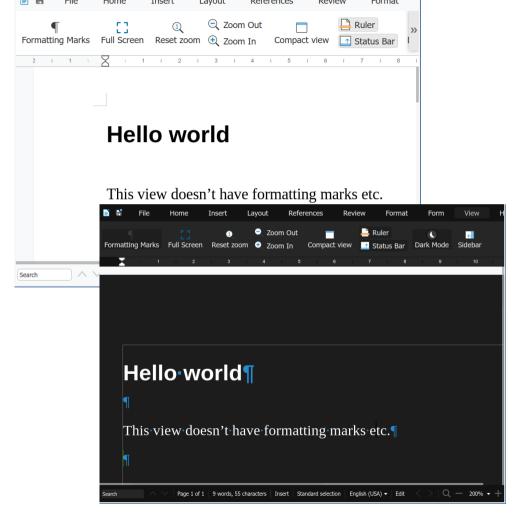

#### **Dark Mode**

### Building on the LibreOffice technology core dark-mode

- Rendering views differently also allows per-view settings
  - non-printing characters
  - spelling underlines.
  - etc.

Thanks to Paris Oplopoios