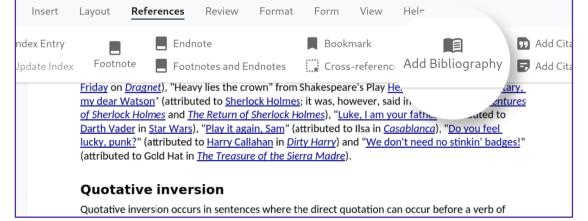

#### Zotero

#### Reference Management & **Bibliographic Data with Zotero**

Browse all the existing records of your Zotero library - insert, remove, and refresh references,

citations, and notes, or automatically generate bibliographies.