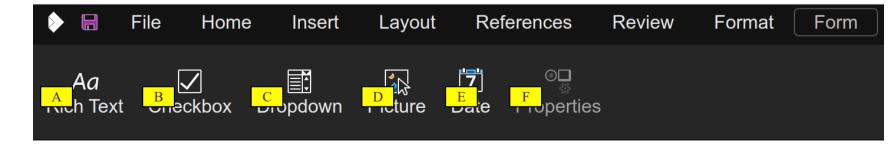

## **Page Number Insertion**

### Familiar, Simplified Pop Up

- Combining inserting the required headers, footers, and page number fields into a single, easy to use, familiar dialog for users.
- Featuring all the common alignment options, support for a variety of languages, and a preview.

Thanks to Justin Luth